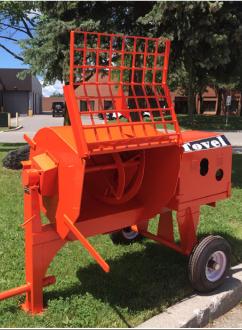

## **MORTAR & PLASTER SPIRAL MIXERS**

- Made in Canada
- Designed & Manufactured by TOVEL
- Spiral Mixer Industry Proven since 1970
- Rugged All Metal Design
- Low Maintenance & Easily Serviced
- Stand Mount or Towable (bar Included)
- Models ranging from 8 to 15 cubic foot
- Gas & Electric Models Available
- Genuine Honda Engine

## **GENERAL DATA:**

- Gas & Electric Models Available
- All Gasoline engines are Genuine Honda
- All Steel Design
- Full Steel Drum Guard for Comlete Safety
- Long Drum Handle for Easy Tilting
- Easily Accessible Engine/Motor Compartment
- Drums are made with 3/16" & 1/4" steel plate
- Units are either Stand (non-towable) or Wheeled
- Industry Proven & Built to Last Since 1970
- Manufactured in Canada Since 1970