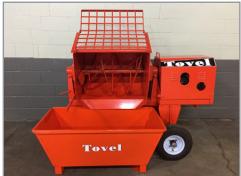

## **MORTAR & PLASTER SPIRAL MIXERS**

- Made in Canada
- Designed & Manufactured by TOVEL
- Spiral Mixer Industry Proven since 1970
- Rugged All Metal Design
- Low Maintenance & Easily Serviced
- Stand Mount or Towable (bar Included)
- Models ranging from 8 to 15 cubic foot
- Gas & Electric Models Available
- Genuine Honda Engine

## **GENERAL DATA:**

- Gas & Electric Models Available
- All Gasoline engines are Genuine Honda
- All Steel Design
- Full Steel Drum Guard for Comlete Safety
- Long Drum Handle for Easy Tilting
- Easily Accessible Engine/Motor Compartment
- Drums are made with 3/16" & 1/4" steel plate
- Units are either Stand (non-towable) or Wheeled
- Industry Proven & Built to Last Since 1970
- Manufactured in Canada Since 1970