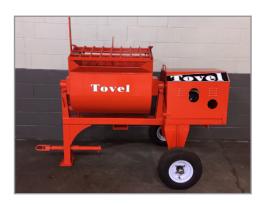

## **MORTAR & PLASTER SPIRAL MIXERS**

- Made in Canada
- Designed & Manufactured by TOVEL
- Spiral Mixer Industry Proven since 1970
- Rugged All Metal Design
- Low Maintenance & Easily Serviced
- Stand Mount or Towable (bar Included)
- Models ranging from 8 to 15 cubic foot
- Gas & Electric Models Available
- Genuine Honda Engine

## **GENERAL DATA:**

- Gas & Electric Models Available
- All Gasoline engines are Genuine Honda
- All Steel Design
- Full Steel Drum Guard for Comlete Safety
- Long Drum Handle for Easy Tilting
- Easily Accessible Engine/Motor Compartment
- Drums are made with 3/16" & 1/4" steel plate
- Units are either Stand (non-towable) or Wheeled
- Industry Proven & Built to Last Since 1970
- Manufactured in Canada Since 1970