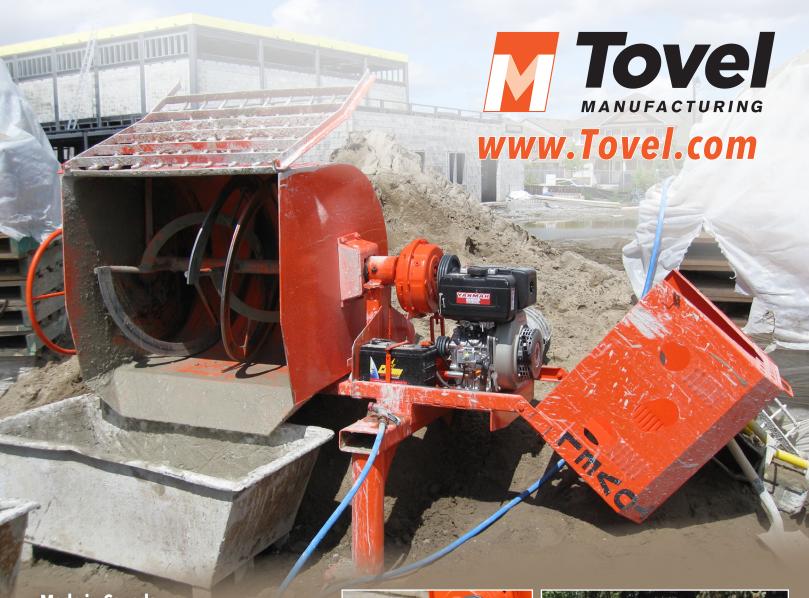

## **MORTAR & PLASTER SPIRAL MIXERS**

- Made in Canada
- Designed & Manufactured by TOVEL
- Spiral Mixer Industry Proven since 1970
- Rugged All Metal Design
- Low Maintenance & Easily Serviced
- Stand Mount or Towable (bar Included)
- Models ranging from 8 to 15 cubic foot
- Gas & Electric Models Available
- Genuine Honda Engine

## **MORTAR & PLASTER SPIRAL MIXERS**

## **GENERAL DATA:**

- Gas & Electric Models Available
- All Gasoline engines are Genuine Honda
- All Steel Design
- Full Steel Drum Guard for Comlete Safety
- Long Drum Handle for Easy Tilting
- Easily Accessible Engine/Motor Compartment
- Drums are made with 3/16" & 1/4" steel plate
- Units are either Stand (non-towable) or Wheeled
- Industry Proven & Built to Last Since 1970
- Manufactured in Canada Since 1970