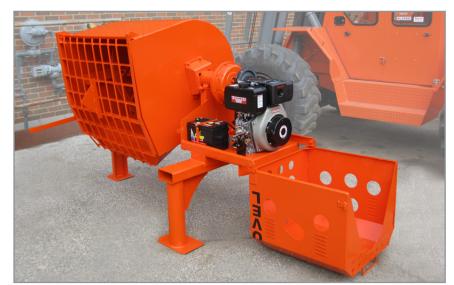

## **MORTAR & PLASTER SPIRAL MIXERS**

- Made in Canada
- Designed & Manufactured by TOVEL
- Spiral Mixer Industry Proven since 1970
- Rugged All Metal Design
- Low Maintenance & Easily Serviced
- Stand Mount or Towable (bar Included)
- Models ranging from 8 to 15 cubic foot
- Gas & Electric Models Available
- Genuine Honda Engine

## **GENERAL DATA:**

- Gas & Electric Models Available
- All Gasoline engines are Genuine Honda
- All Steel Design
- Full Steel Drum Guard for Comlete Safety
- Long Drum Handle for Easy Tilting
- Easily Accessible Engine/Motor Compartment
- Drums are made with 3/16" & 1/4" steel plate
- Units are either Stand (non-towable) or Wheeled
- Industry Proven & Built to Last Since 1970
- Manufactured in Canada Since 1970