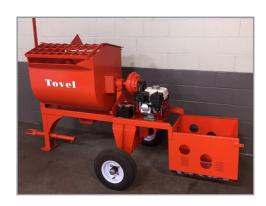

## **MORTAR & PLASTER SPIRAL MIXERS**

- Made in Canada
- Designed & Manufactured by TOVEL
- Spiral Mixer Industry Proven since 1970
- Rugged All Metal Design
- Low Maintenance & Easily Serviced
- Stand Mount or Towable (bar Included)
- Models ranging from 8 to 15 cubic foot
- Gas & Electric Models Available
- Genuine Honda Engine

## **GENERAL DATA:**

- Gas & Electric Models Available
- All Gasoline engines are Genuine Honda
- All Steel Design
- Full Steel Drum Guard for Comlete Safety
- Long Drum Handle for Easy Tilting
- Easily Accessible Engine/Motor Compartment
- Drums are made with 3/16" & 1/4" steel plate
- Units are either Stand (non-towable) or Wheeled
- Industry Proven & Built to Last Since 1970
- Manufactured in Canada Since 1970